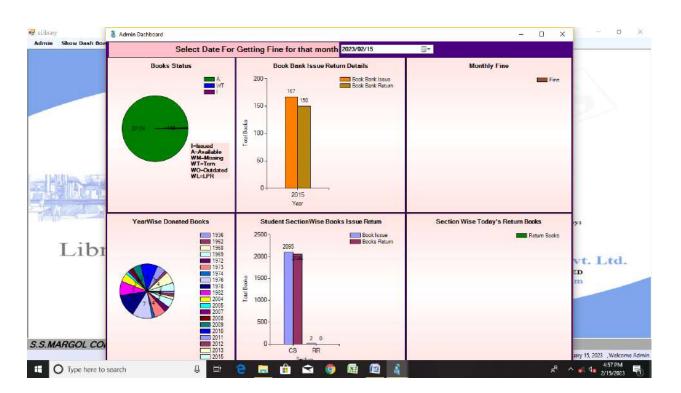

## S. S. Margol College of Arts, Science & Commerce

SHAHABAD - 585 228 - Dist. Kalaburagi (Affiliated to Gulbarga University, Kalaburagi) NAAC ACCREDITED — B COLLEGE

#### **ERP eLibrary software Dashboard**