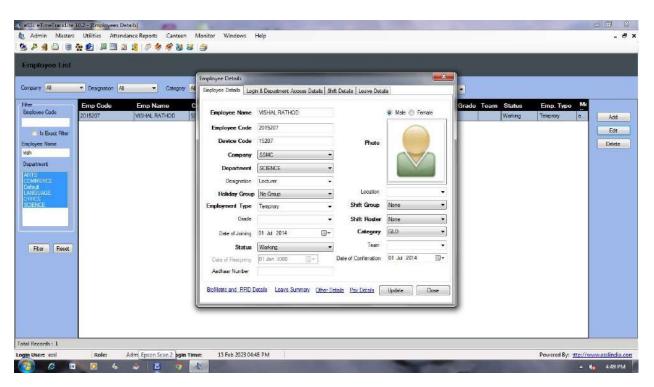

# ಎಸ್. ಎಸ್. ಮರಗೋಳ ಕಲಾ, ವಿಜ್ಞಾನ ಮತ್ತು ವಾಣಿಜ್ಯ ಮಹಾವಿದ್ಯಾಲಯ

ಶಹಾಬಾದ - 585 228 - ಜಿ. ಕಲಬುರಗಿ (ಗುಲಬರ್ಗಾ ವಿಶ್ವವಿದ್ಯಾಲಯದ ಸಂಲಗ್ನತೆ ಪಡೆದ) ನ್ಯಾಕ ಜ ಗ್ರೇಡ ಮಾನ್ಯತೆ

Hyderabad Karnataka Education Society's

### S. S. Margol College of Arts, Science & Commerce

SHAHABAD - 585 228 - Dist. Kalaburagi (Affiliated to Gulbarga University, Kalaburagi) NAAC ACCREDITED - B COLLEGE

#### Biometric attendance software with employee details form

Tally software for accounts

Estd.1967

SHAHABAD

585 228