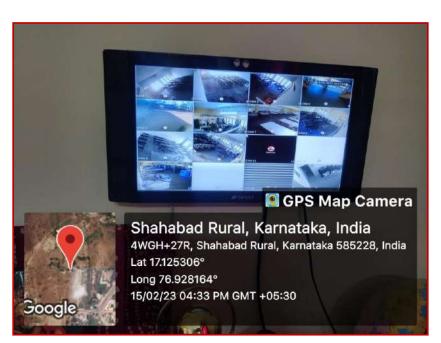

# ಎಸ್. ಎಸ್. ಮರಗೂಆ ಕಲಾ, ವಿಜ್ಞಾನ ಮತ್ತು ವಾಣಿಜ್ಯ ಮಹಾವಿದ್ಯಾಲಯ

ಶಹಾಬಾದ - 585 228 - ಜಿ. ಕಲಬುರಗಿ (ಗುಲಬರ್ಗಾ ವಿಶ್ವವಿದ್ಯಾಲಯದ ಸಂಲಗ್ನತೆ ಪಡೆದ) **ಸ್ಯಾಕ ಜ ಗ್ರೇಡ ಮಾನ್ಯತೆ** 

Hyderabad Karnataka Education Society's

## S. S. Margol College of Arts, Science & Commerce

SHAHABAD - 585 228 - Dist. Kalaburagi (Affiliated to Gulbarga University, Kalaburagi) NAAC ACCREDITED — B COLLEGE

**CCTV Camera Surveillance** 

**Biometric for Attendance** 