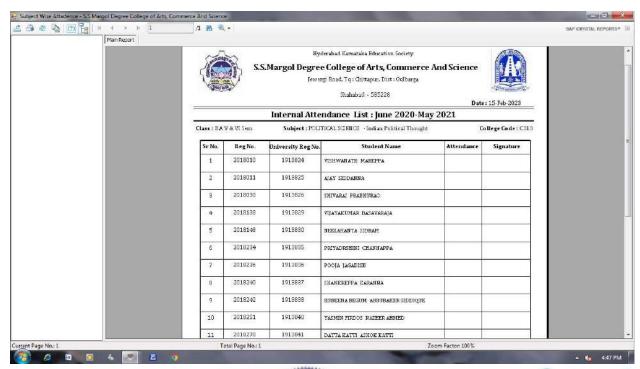

ERP Office automation software Internal attendance student list

Estd.1967

SHAHABAD 585 228