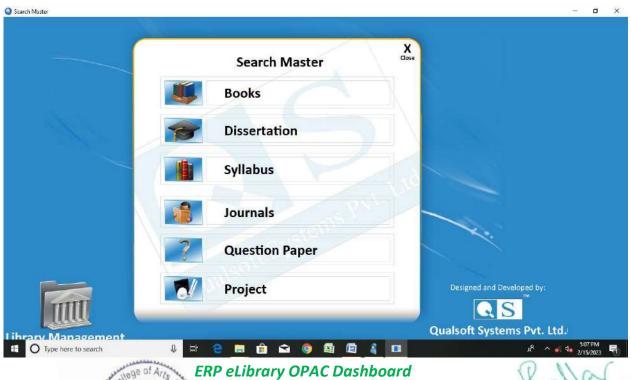

731843835 Select Library M Ball No. Systems Pvt. Ltd. LAXMI GUNJ 01 : 2008 CERTIMED June 2014 May 2015 S.S.MARGOL COLLEGE (AY-2014-2015) Developed By Qualsoft Systems Pvt. Ltd. Today is Wednesday, February 15, 2023 , Welc Type here to search

#### ERP eLibrary student entry details form



ERP eLibrary issue/ return using barcode scanner

Estd.1967

SHAHABAD

585 228



# ವಿಸ್. ಎಸ್. ಮರಗೂಆಕ ಕಲಾ, ವಿಜ್ಞಾನ ಮತ್ತು ವಾಣಿಜ್ಯ ಮಹಾವಿದ್ಯಾಲಯ

ಶಹಾಬಾದ - 585 228 - ಜಿ. ಕಲಬುರಗಿ (ಗುಲಬರ್ಗಾ ವಿಶ್ವವಿದ್ಯಾಲಯದ ಸಂಲಗ್ನತೆ ಪಡೆದ) ನ್ಯಾಕ ಜ ಗ್ರೇಡ ಮಾನ್ಯತೆ



#### Hyderabad Karnataka Education Society's

#### S. S. Margol College of Arts, Science & Commerce

SHAHABAD - 585 228 - Dist. Kalaburagi (Affiliated to Gulbarga University, Kalaburagi) NAAC ACCREDITED - B COLLEGE



ERP eLibrary Newspaper / Magazine subscription form



ERP eLibrary OPAC Dashboard

Estd.1967

SHAHABAD

585 228

# ಎಸ್. ಎಸ್. ಮರಗೂಆ ಕಲಾ, ವಿಜ್ಞಾನ ಮತ್ತು ವಾಣಿಜ್ಯ ಮಹಾವಿದ್ಯಾಲಯ

ಶಹಾಬಾದ - 585 228 - ಜಿ. ಕಲಬುರಗಿ (ಗುಲಬರ್ಗಾ ವಿಶ್ವವಿದ್ಯಾಲಯದ ಸಂಲಗ್ನತೆ ಪಡೆದ) ನ್ಯಾಕ ಜ ಗ್ರೇಡ ಮಾನ್ಯತೆ



Hyderabad Karnataka Education Society's

#### S. S. Margol College of Arts, Science & Commerce

SHAHABAD - 585 228 - Dist. Kalaburagi (Affiliated to Gulbarga University, Kalaburagi)

NAAC ACCREDITED - B COLLEGE



#### ERP eLibrary OPAC Book search list



Fiber Optics Internet connection in Office

Estd.1967

SHAHABAD

A.H \*

GPS Map Camera Shahabad Rural, Karnataka, India 4WGH+529, Shahabad Rural, Karnataka 585228, India Lat 17.125468° Long 76.927382° 15/02/23 05:02 PM GMT +05:30 Fiber Optics Internet connection in Library

# ಎಸ್. ಎಸ್. ಮರಗೂಆ ಕಲಾ, ವಿಜ್ಞಾನ ಮತ್ತು ವಾಣಿಜ್ಯ ಮಹಾವಿದ್