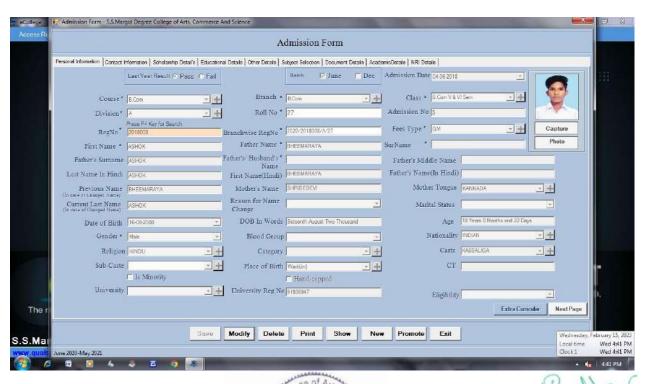

## S. S. Margol College of Arts, Science & Commerce

SHAHABAD - 585 228 - Dist. Kalaburagi (Affiliated to Gulbarga University, Kalaburagi) NAAC ACCREDITED — B COLLEGE

ERP Office automation software with Admission, Fees, Exam modules

ERP Office automation software with Admission Form of Student

SHAHABAD

585 228