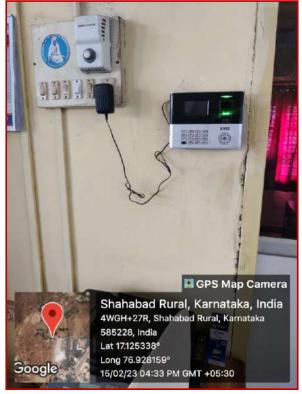

# ಎಸ್. ಎಸ್. ಮರಗೂಆ ಕಲಾ, ವಿಜ್ಞಾನ ಮತ್ತು ವಾಣಿಜ್ಯ ಮಹಾವಿದ್ಯಾಲಯ

ಶಹಾಬಾದ - 585 228 - ಜಿ. ಕಲಬುರಗಿ (ಗುಲಬರ್ಗಾ ವಿಶ್ವವಿದ್ಯಾಲಯದ ಸಂಲಗ್ನತೆ ಪಡೆದ) **ಸ್ಯಾಕ ಜ ಗ್ರೇಡ ಮಾನ್ಯತೆ** 

Hyderabad Karnataka Education Society's

## S. S. Margol College of Arts, Science & Commerce

SHAHABAD - 585 228 - Dist. Kalaburagi (Affiliated to Gulbarga University, Kalaburagi) NAAC ACCREDITED — B COLLEGE

**CCTV Camera Surveillance** 

**Biometric for Attendance** 