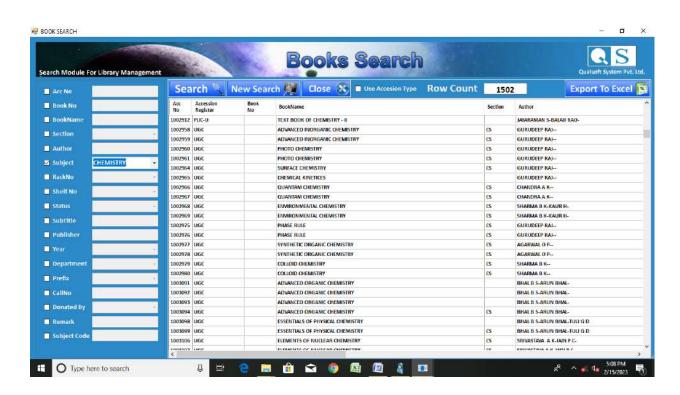

#### ERP eLibrary OPAC Book search list

Fiber Optics Internet connection in Office

Estd.1967

SHAHABAD

A.H \*

GPS Map Camera Shahabad Rural, Karnataka, India 4WGH+529, Shahabad Rural, Karnataka 585228, India Lat 17.125468° Long 76.927382° 15/02/23 05:02 PM GMT +05:30 Fiber Optics Internet connection in Library