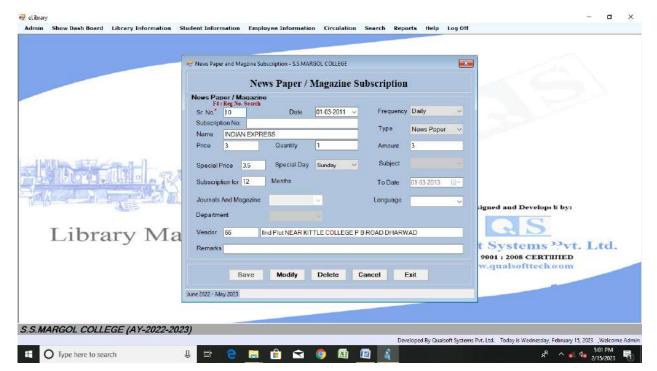

#### S. S. Margol College of Arts, Science & Commerce

SHAHABAD - 585 228 - Dist. Kalaburagi (Affiliated to Gulbarga University, Kalaburagi) NAAC ACCREDITED - B COLLEGE

ERP eLibrary Newspaper / Magazine subscription form