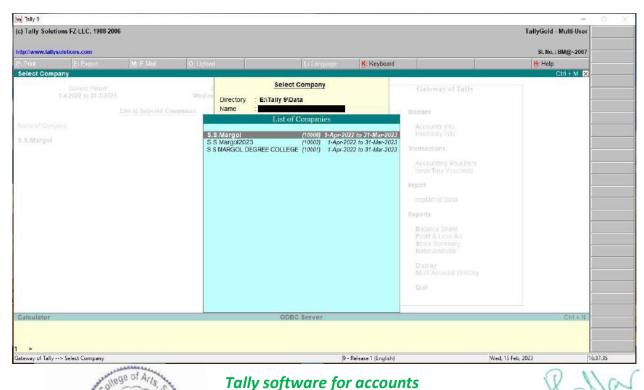

### S. S. Margol College of Arts, Science & Commerce

SHAHABAD - 585 228 - Dist. Kalaburagi (Affiliated to Gulbarga University, Kalaburagi) NAAC ACCREDITED - B COLLEGE

#### Biometric attendance software with employee details form

Tally software for accounts

Estd.1967

SHAHABAD

585 228