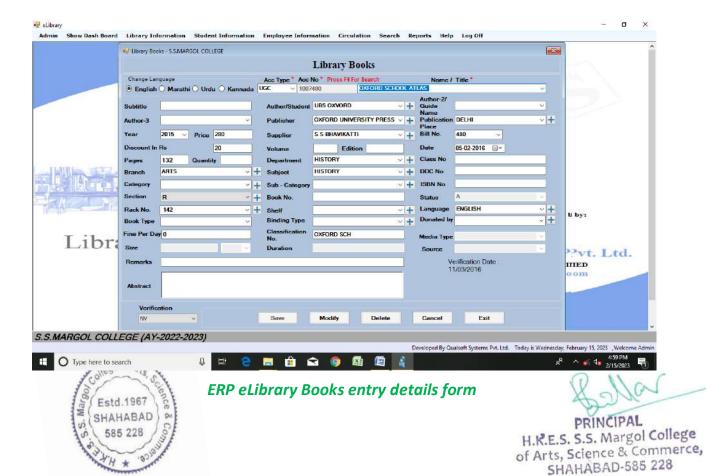

### S. S. Margol College of Arts, Science & Commerce

SHAHABAD - 585 228 - Dist. Kalaburagi (Affiliated to Gulbarga University, Kalaburagi) NAAC ACCREDITED — B COLLEGE

0 - eLibrary Show Dash Board Library Information Student Information Employee Information Circulation Search Reports Help Log Off ₹ Fast Registration - S.S.MARGOL COLLEGE **Fast Registration** Reg. No Save First Name\* SHIVARAYA Delete Capture Photo 19/07/1991 🗇+ Cancel Class Details Exit Gende V + ed and Develope b by: Mobile No. 9731843835 Select Library M Ball No. Systems Pvt. Ltd. LAXMI GUNJ 01 : 2008 CERTIMED June 2014 May 2015 S.S.MARGOL COLLEGE (AY-2014-2015) Developed By Qualsoft Systems Pvt. Ltd. Today is Wednesday, February 15, 2023 , Welc Type here to search

#### ERP eLibrary student entry details form

ERP eLibrary issue/ return using barcode scanner

Estd.1967

SHAHABAD

585 228