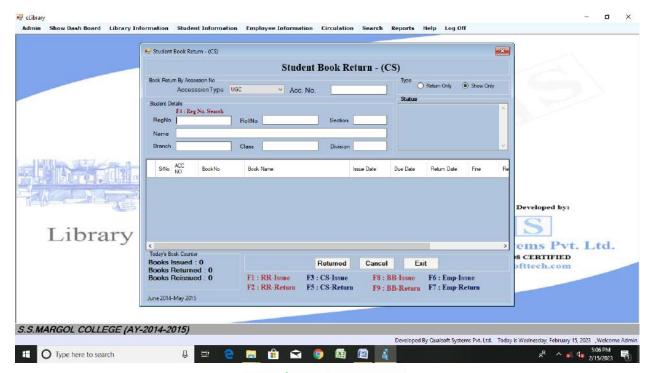

# ವಿಸ್. ಎಸ್. ಮರಗೂಆಕ ಕಲಾ, ವಿಜ್ಞಾನ ಮತ್ತು ವಾಣಿಜ್ಯ ಮಹಾವಿದ್ಯಾಲಯ

ಶಹಾಬಾದ - 585 228 - ಜಿ. ಕಲಬುರಗಿ (ಗುಲಬರ್ಗಾ ವಿಶ್ವವಿದ್ಯಾಲಯದ ಸಂಲಗ್ನತೆ ಪಡೆದ) ನ್ಯಾಕ ಜ ಗ್ರೇಡ ಮಾನ್ಯತೆ

#### Hyderabad Karnataka Education Society's

#### S. S. Margol College of Arts, Science & Commerce

SHAHABAD - 585 228 - Dist. Kalaburagi (Affiliated to Gulbarga University, Kalaburagi) NAAC ACCREDITED - B COLLEGE

ERP eLibrary Newspaper / Magazine subscription form