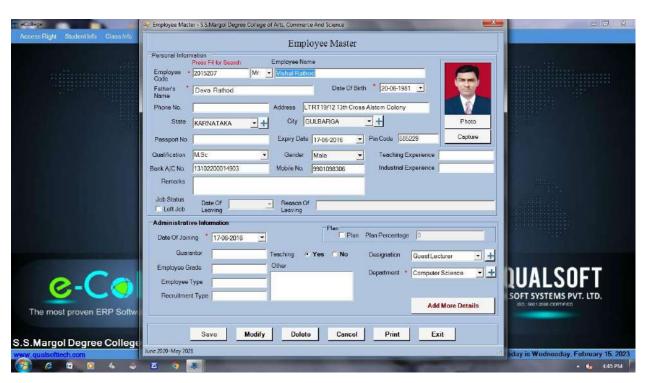

# ವಿಸ್. ಎಸ್. ಮರಗೋಳ ಕಲಾ, ವಿಜ್ಞಾನ ಮತ್ತು ವಾಣಿಜ್ಯ ಮಹಾವಿದ್ಯಾಲಯ

ಶಹಾಬಾದ - 585 228 - ಜಿ. ಕಲಬುರಗಿ (ಗುಲಬರ್ಗಾ ವಿಶ್ವವಿದ್ಯಾಲಯದ ಸಂಲಗ್ನತೆ ಪಡೆದ) **ಸ್ಯಾಕ ಜ ಗ್ರೇಡ ಮಾನ್ಯತೆ** 

Hyderabad Karnataka Education Society's

### S. S. Margol College of Arts, Science & Commerce

SHAHABAD - 585 228 - Dist. Kalaburagi (Affiliated to Gulbarga University, Kalaburagi) NAAC ACCREDITED — B COLLEGE

ERP Office automation software with Employee details Form